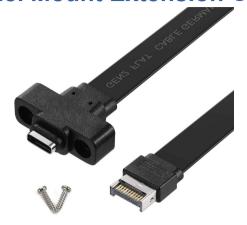

### **Specification:**

· Connector 1: USB Type E male

· Connector 2: USB 3.1 Type C female with screw locking

Gold plated contact, Nickel plated shellNut and Screw type: M3 nickel plated

Hole Pitch: 25.8 ± 0.5mm

· Cable Conductor: Tinned Copper

Wire Gauge: 30AWGOuter Diameter: 5.5mm

· Shielding: Aluminum foil, Braiding

· Housing: Injection molding

Jacket: PVC

Transfer rate reaches to 10Gbps

· Compliance: RoHS, REACH

## **Description:**

Farsince High Quality USB Type-E male to USB 3.1 Type C MotherBoard female Panel mount Extension cable is perfect for combining USB Type E and USB Type C cables to achieve connectivity through a panel. This allows the user to provide connectivity from a source that is contained within a secure location. The cable is short and designed for minimal signal loss.